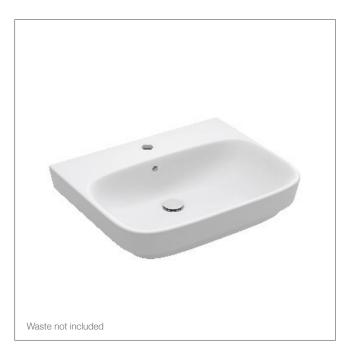

### **Product**

• Modern Life® basin with tap deck

Kohler Code

77775T-1-0

#### **Features**

- Kohler CleanCoat® for easy-to-clean surfaces
- Bench top installation
- Overflow outlet
- Tap deck for tapware installation

# Material

- Vitreous china
- Colour: white