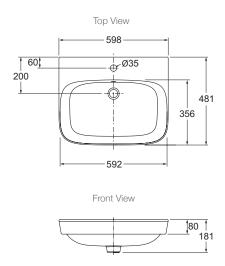

### **Technical Details**

Weight: 15kg Appr

Side View

# **Installation Notes:**

- Allow a minimum of 50mm from the wall for easy cleaning.
- A hole for the basin needs to be made in the bench top (please refer to cutting template).
- The basin is fixed to the bench top using an appropriate silicone sealant (not supplied).
- Requires DN32 waste with overflow (not supplied).