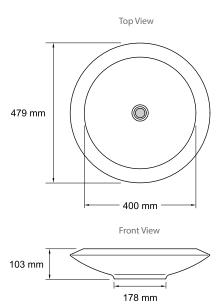

### Product

Glass vessel counter top basin

# BASINS / ARTIST ART - P

### Kohler Code K-14016-B11



## Included Components

- Bench top cutting template
- Waste gasket kit

#### Features

- Classically inspired embossed pattern on underside
- No tap holes; requires wall or counter-mount tapware
- Material glass

## **Optional Accessories**

## Tapware

• Decorative grid drain without overflow (7129A-CP)

### **Technical Details**



Weight: 17kg Approximate

## Installation Notes:

- Allow a minimum of 50mm from the wall for easy cleaning.
- A hole for the basin needs to be made in the bench top (please refer to cutting template).
- The basin is fixed to the bench top using the appropriate silicone sealant (not supplied).
- Requires DN32 waste without overflow (not supplied).