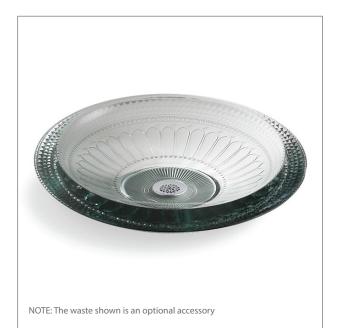

### Product

Glass vessel counter top basin

#### Features

- Classically inspired embossed pattern on underside
- No tap holes; requires wall or counter-mount tapware
- Material glass

## **Optional Accessories**

## Tapware

• Decorative grid drain without overflow (7129A-CP)