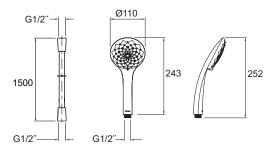

### **Included Components**

- 1.5m hose
- Shower head
- Wall bracket & slidebar
- Elbow

Australia www.kohler.com.au New Zealand www.kohler.co.nz

Sizes are approximate. All measurements shown are in millimetres. July 2018 1314067-A04-B

G½" is equal to BSP½"