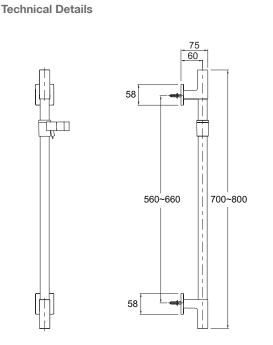

### Installation Notes:

- Wall elbow G1/2" female thread.
- Optimum working pressure 300-500 kPa.
- Maximum pressure 500 kPa.
- Inline filters should be used to protect tapware from debris that may be present within the plumbing.

Australia www.kohler.com.au New Zealand www.kohler.co.nz

Sizes are approximate. All measurements shown are in millimetres. July 2018 1314067-A04-B

G½" is equal to BSP½"