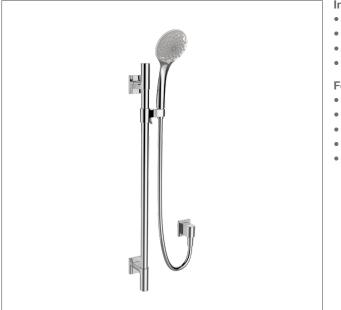

### Product

• Renew<sup>®</sup> organic slide shower

### **Included Components**

- 1.5m hose
- Shower head
- Wall bracket & slidebar
- Elbow