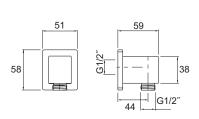

### Installation Notes:

- Wall elbow G1/2" female thread.
- Optimum working pressure 300-500 kPa.
- Maximum pressure 500 kPa.
- Inline filters should be used to protect tapware from debris that may be present within the plumbing.

Australia www.kohler.com.au New Zealand www.kohler.co.nz

Sizes are approximate. All measurements shown are in millimetres. July 2018 1314067-A04-B

G½" is equal to BSP½"